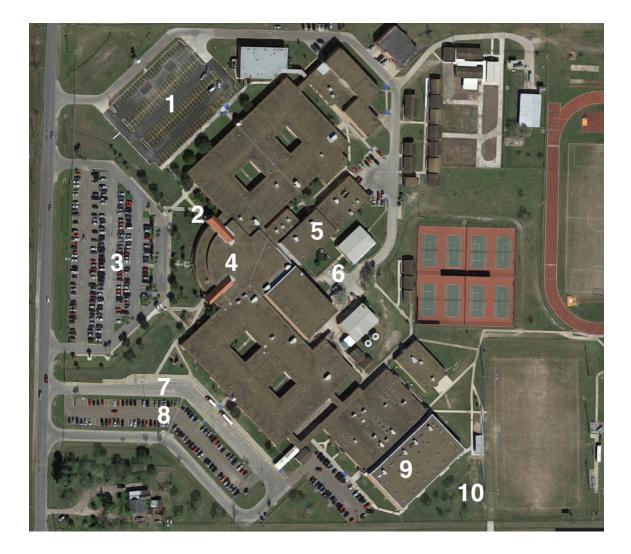

#### PARKING:

Spectators will enter the gym from the central parking lot, traveling along the sidewalk to the gym.

Buses and guard trucks will park in the A-Wing parking lot (with the band tower) with percussion trucks parking in the C-Wing parking lot bus lanes.

- 1. Bus & Guard Truck Parking
- 2. Unit Check-In
- 3. Spectator Parking
- 4. Unit Preparation/Restrooms
- 5. EQ Warm-up

- 6. Space for Guard warm-ups
- 7. Drumline truck parking
- 8. Drumline/Winds warm-up
- 9. Performance Gym
- 10. Floor folding area